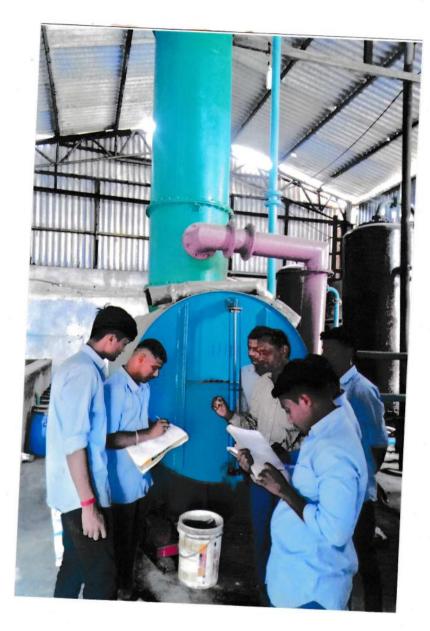

Rajarambapu College of Sugar Technology

Field visit at Rajambapa ssk Unid Mo.1 Sakharake Tal. walwa Dist sangli